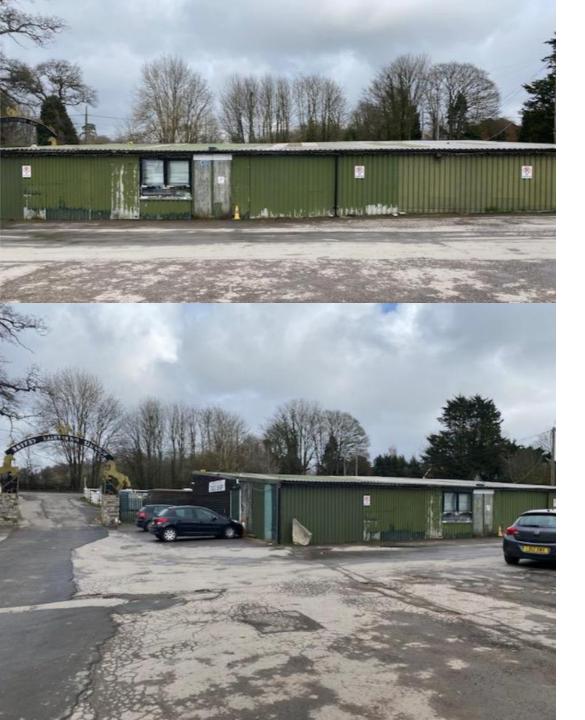

North-West (Side Elevation) - As Proposed

View of the existing shop building looking west

View of the existing shop building looking north west

View of the existing shop building looking east

View of the existing shop building looking south east

View of the existing shop building and staff parking from access road

View of the existing shop building from Botley Road

Views of the site from Botley Road