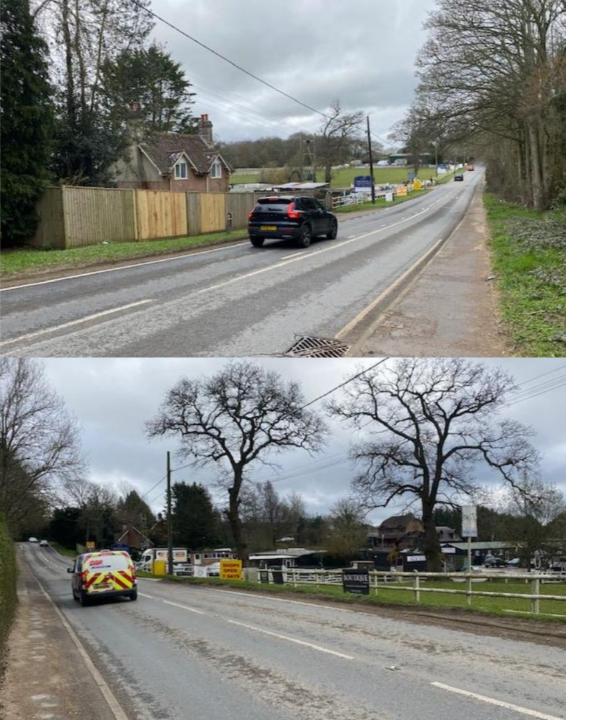

View of the existing shop building and staff parking from access road

View of the existing shop building from Botley Road

Views of the site from Botley Road