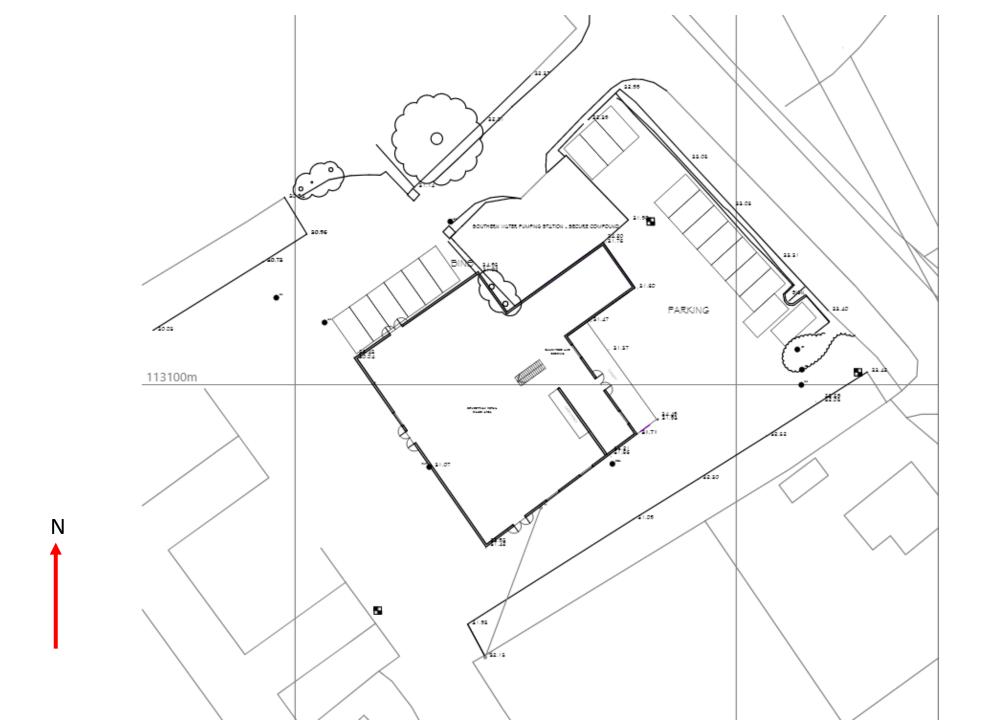

## 21/00422/FUL - Construction of a first floor extension to the existing equestrian shop. At Shedfield Equestrian Centre, Botley Road, Shedfield, SO32 2HN

South-East (Side Elevation) - As Proposed

South-West (Rear Elevation) - As Proposed