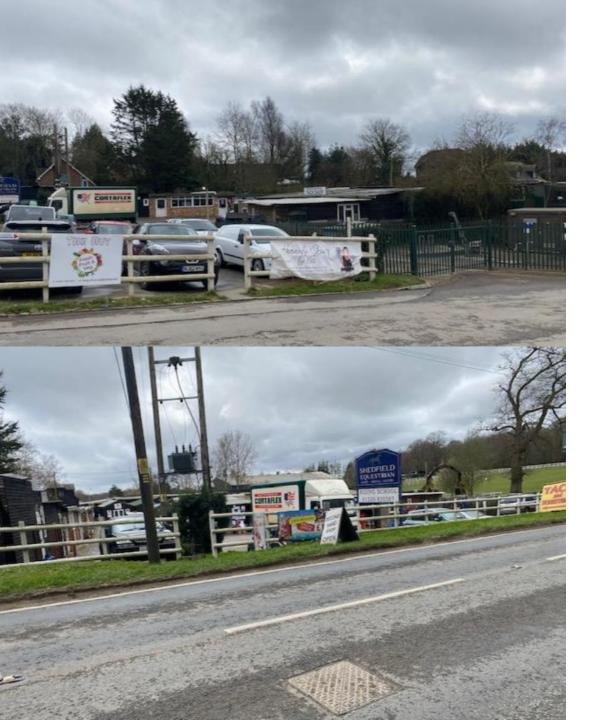

View of the existing shop building and staff parking from access road

View of the existing shop building from Botley Road

Views of the site from Botley Road