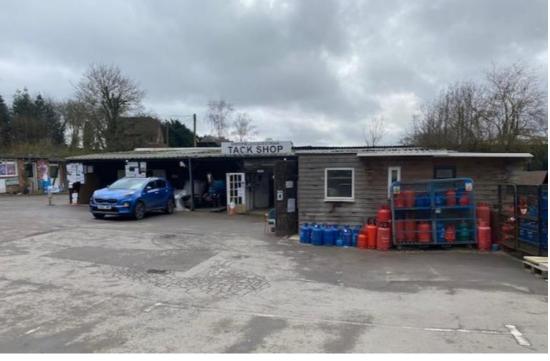

View of the existing shop building and staff parking from access road

View of the existing shop building from Botley Road

Views of the site from Botley Road