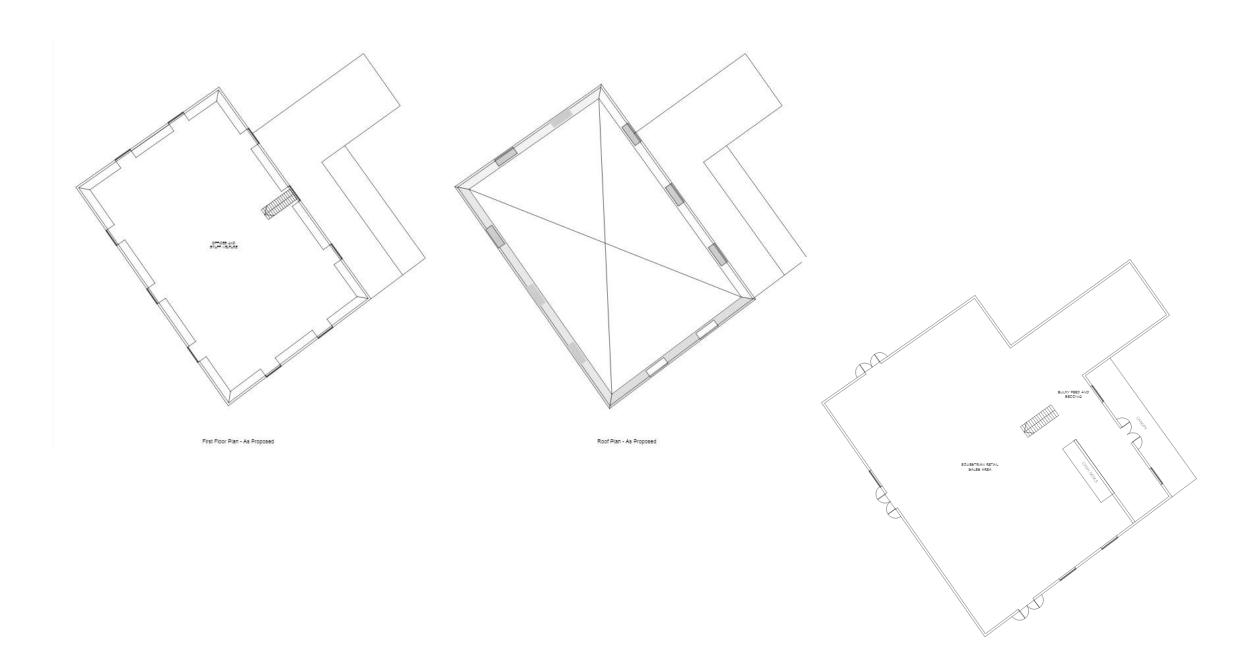

## 21/00422/FUL - Construction of a first floor extension to the existing equestrian shop. At Shedfield Equestrian Centre, Botley Road, Shedfield, SO32 2HN

South-East (Side Elevation) - As Proposed

South-West (Rear Elevation) - As Proposed