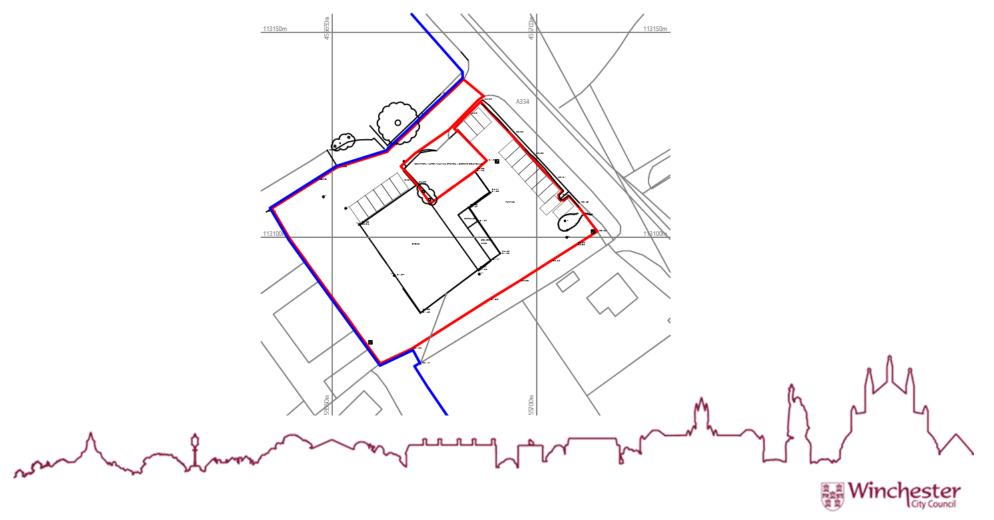

## 21/00422/FUL - Construction of a first floor extension to the existing equestrian shop. At Shedfield Equestrian Centre, Botley Road, Shedfield, SO32 2HN

South-East (Side Elevation) - As Proposed

South-West (Rear Elevation) - As Proposed