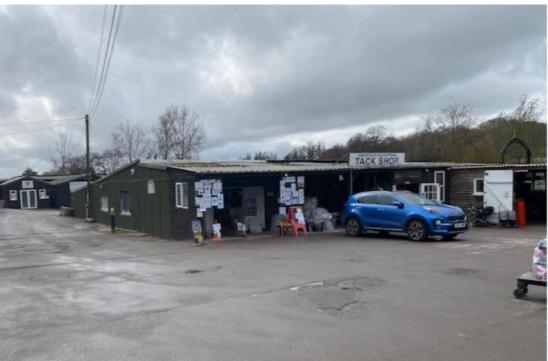

North-West (Side Elevation) - As Proposed

View of the existing shop building looking west

View of the existing shop building looking north west

View of the existing shop building looking east

View of the existing shop building looking south east

View of the existing shop building and staff parking from access road

View of the existing shop building from Botley Road

Views of the site from Botley Road